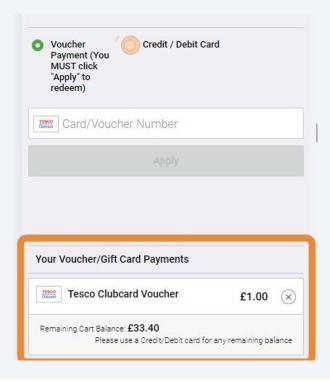

13 Enter your voucher code and click apply for each voucher.

At any point if you are presented with an Error 4101 this is due to an invalid voucher being entered.

Please try voucher again, if error persists please contact Clubcard to confirm validity.

Once a voucher is applied you will see a summary at the bottom of the page. if there is a remaining balance to pay please click on Credit / Debit Card to complete transaction.

If not click order review and follow steps