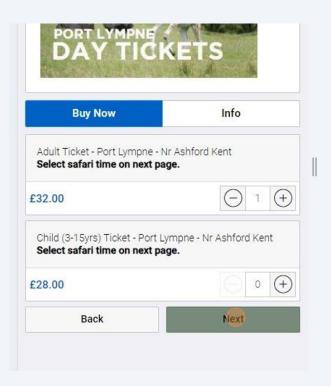

2 Make your item selection, day tickets or annual passes.

This flow will follow day tickets.

**3** Select the number of Adult / Children tickets.

4 Click Next once you've selected number of tickets.

**5** Select your preferred date.