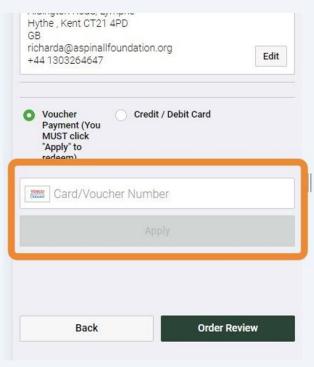

Email Address

Confirm Email

BILLING ADDRESS

Address Line 1

Address 2

Coursy
United Kingdom
Post Code

**12** By default voucher payment is selected.

A maximum of 3 vouchers can be applied to a single booking. please follow this step for each voucher.

13 Enter your voucher code and click apply for each voucher.

At any point if you are presented with an Error 4101 this is due to an invalid voucher being entered.

Please try voucher again, if error persists please contact Clubcard to confirm validity.