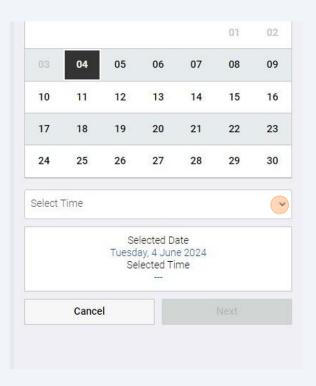

2 Make your item selection, day tickets or annual passes.

This flow will follow day tickets.

**3** Select the number of Adult / Children tickets.

4 Click Next once you've selected number of tickets.

**5** Select your preferred date.

**6** Select your preferred safari time. (Port Lympne only)

7 Confirm your arrival date and safari time (**Port Lympne only**) then click next.

**Port Lympne only** - review and confirm the safari conditions.