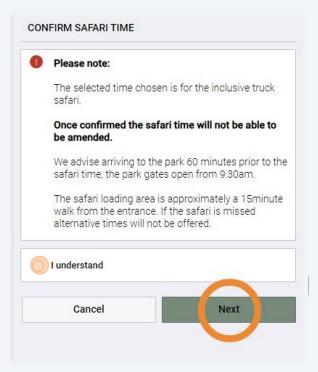

**6** Select your preferred safari time. (Port Lympne only)

7 Confirm your arrival date and safari time (**Port Lympne only**) then click next.

**Port Lympne only** - review and confirm the safari conditions.