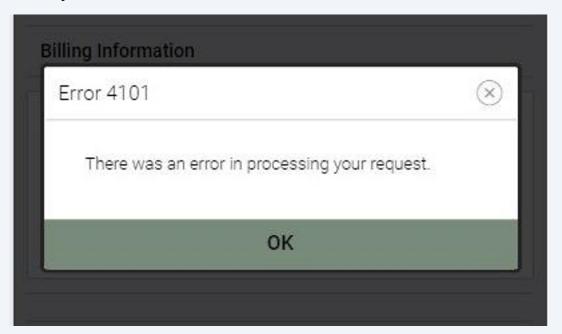

13 Enter your voucher code and click apply for each voucher.

At any point if you are presented with an Error 4101 this is due to an invalid voucher being entered.

Please try voucher again, if error persists please contact Clubcard to confirm validity.

If you keep receiving an **Error 4101** please ensure that the vouchers are valid for the park that you are trying to book for. This can be also caused by an expired, inactive or error with the voucher. Please contact Clubcard to resolve this.