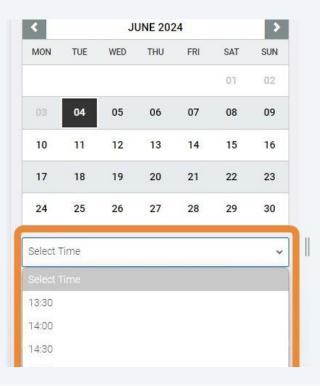

2 Make your item selection, day tickets or annual passes.

This flow will follow day tickets.

**3** Select the number of Adult / Children tickets.

4 Click Next once you've selected number of tickets.

**5** Select your preferred date.

**6** Select your preferred safari time. (Port Lympne only)

7 Confirm your arrival date and safari time (**Port Lympne only**) then click next.

**Port Lympne only** - review and confirm the safari conditions.