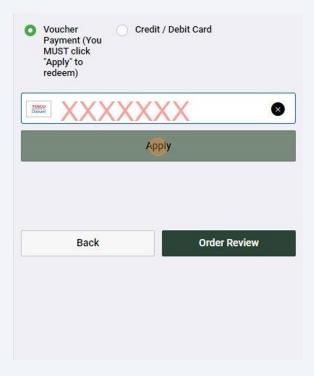

13 Enter your voucher code and click apply for each voucher.

At any point if you are presented with an Error 4101 this is due to an invalid voucher being entered.

Please try voucher again, if error persists please contact Clubcard to confirm validity.