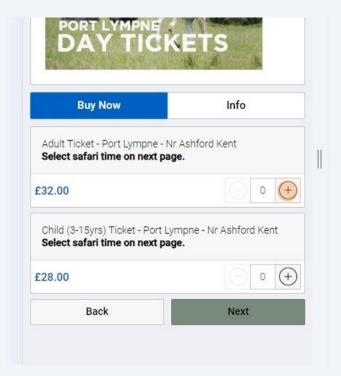

2 Make your item selection, day tickets or annual passes.

This flow will follow day tickets.

**3** Select the number of Adult / Children tickets.

4 Click Next once you've selected number of tickets.

**5** Select your preferred date.