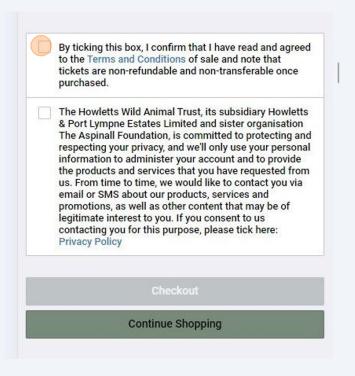

Prior to check out you will need to review and confirm the terms and conditions.

Start typing your address in Address Line 1 will assist with autofill.

Once complete click continue.

M

Last Name
Phone Number