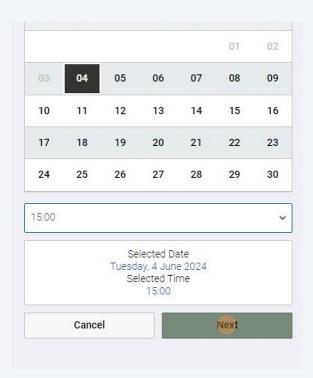

**6** Select your preferred safari time. (Port Lympne only)

7 Confirm your arrival date and safari time (**Port Lympne only**) then click next.

**Port Lympne only** - review and confirm the safari conditions.