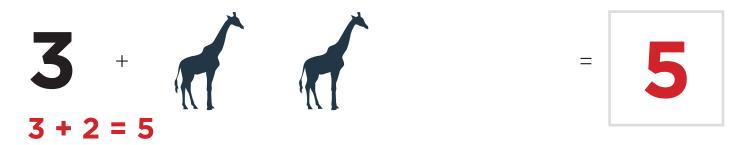

# ANIMAL ADDITION ANSWERS

Once you've worked out your answer, write it in the square, then write the sum on the line below.

1 + 2 = 3

2 + 2 = 4

+ 4 = 6