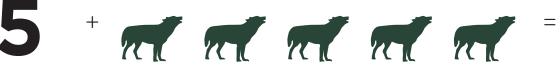

# ANIMAL ADDITION

Once you've worked out your answer, write it in the square, then write the sum on the line below.

### ANIMAL ADDITION

Once you've worked out your answer, write it in the square, then write the sum on the line below.