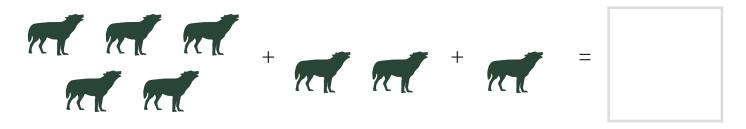

# ANIMAL ADDITION ANSWERS

Once you've worked out your answer, write it in the square, then write the sum on the line below.

1 + 2 = 3

2 + 2 = 4

+ 4 = 6

# ANIMAL ADDITION ANSWERS

Once you've worked out your answer, write it in the square, then write the sum on the line below.

### ANIMAL ADDITION ANSWERS

Once you've worked out your answer, write it in the square, then write the sum on the line below.