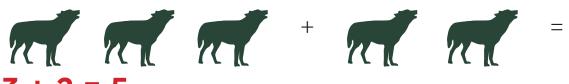

# ANIMAL ADDITION ANSWERS

Once you've worked out your answer, write it in the square, then write the sum on the line below.

1 + 2 = 3

2 + 2 = 4

+ 4 = 6