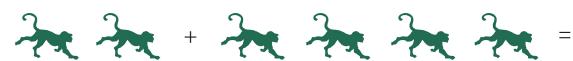

# ANIMAL ADDITION

Once you've worked out your answer, write it in the square, then write the sum on the line below.

### ANIMAL ADDITION

Once you've worked out your answer, write it in the square, then write the sum on the line below.