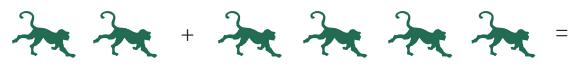

# ANIMAL ADDITION ANSWERS

Once you've worked out your answer, write it in the square, then write the sum on the line below.

1 + 2 = 3

2 + 2 = 4

+ 4 = 6