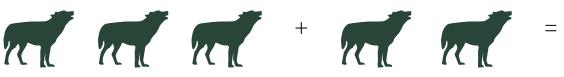

# ANIMAL ADDITION

Once you've worked out your answer, write it in the square, then write the sum on the line below.

### ANIMAL ADDITION

Once you've worked out your answer, write it in the square, then write the sum on the line below.