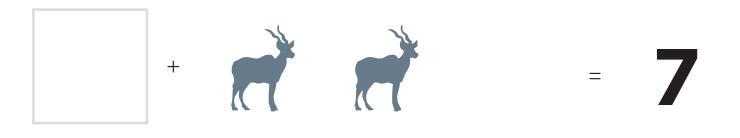

# ANIMAL ADDITION ANSWERS

Once you've worked out your answer, write it in the square, then write the sum on the line below.

1 + 2 = 3

2 + 2 = 4

+ 4 = 6